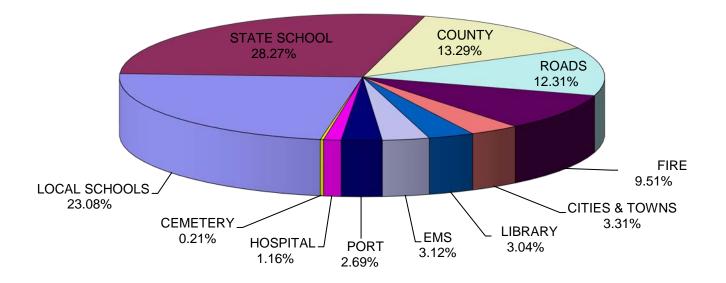

## 2020 SUMMARY OF TAXES

| TAX DISTRICT       | TOTAL DISTRICT<br>TAXES | TOTAL REGULAR<br>LEVIES | TOTAL EXCESS<br>LEVIES |  |
|--------------------|-------------------------|-------------------------|------------------------|--|
|                    | 00 570 000 00           |                         | 00 570 000 00          |  |
| Local Schools      | 23,578,890.98           |                         | 23,578,890.98          |  |
| State School       | 28,879,774.00           | 28,879,774.00           |                        |  |
| County             | 13,575,317.83           | 13,575,317.83           |                        |  |
| Cities and Towns   | 3,381,540.09            | 3,381,540.09            |                        |  |
| Cemetery Districts | 218,276.73              | 218,276.73              |                        |  |
| Road District      | 12,578,925.30           | 12,578,925.30           |                        |  |
| EMS Levies         | 3,191,099.10            | 3,191,099.10            |                        |  |
| Fire Districts     | 9,716,712.74            | 8,217,612.22            | 1,499,100.52           |  |
| Timberland Library | 3,110,374.45            | 3,110,374.45            |                        |  |
| Port Districts     | 2,752,578.54            | 2,752,578.54            |                        |  |
| Hospital District  | 1,182,985.26            | 610,027.19              | 572,958.07             |  |
| TOTAL LEVIES       | 102,166,475.02          | 76,515,525.45           | 25,650,949.57          |  |
| PERCENT OF TOTALS  |                         | 74.89                   | 25.11                  |  |