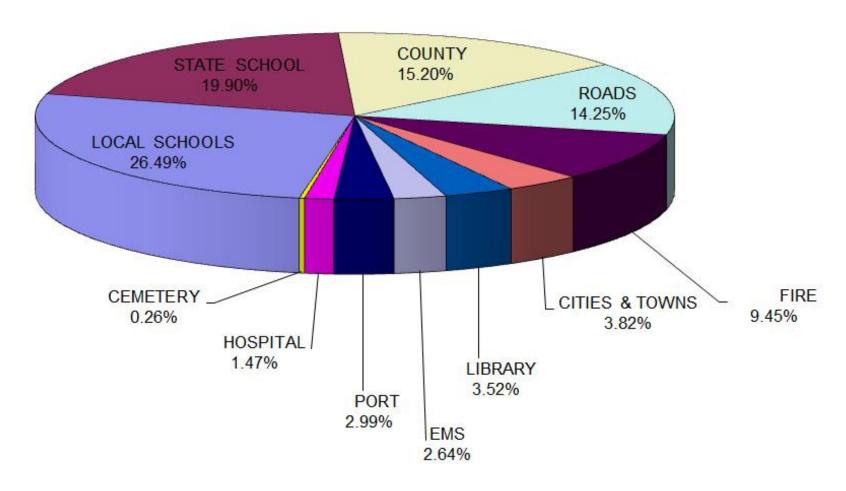

## TAX DOLLAR DISTRIBUTION

The disbursement of your tax dollar is shown above. For every dollar of property taxes paid, the taxing district received the amount shown in cents, i.e. \$.1990 is collected by the County Treasurer, remitted to the State and redistributed to the school districts for school support. Other moneys collected are distributed locally to the remaining taxing districts, with the exception of Timber Library, a joint county taxing district.