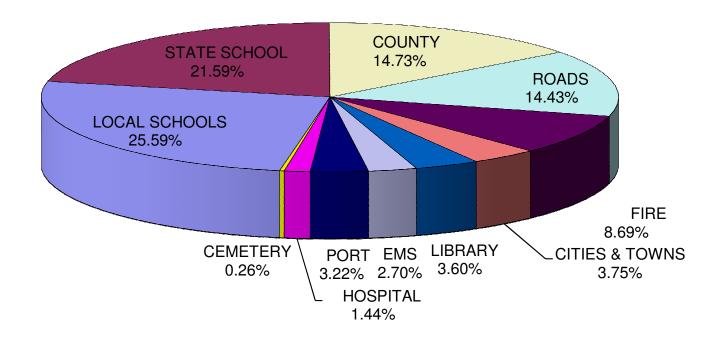

## TAX DOLLAR DISTRIBUTION

The disbursement of your tax dollar is shown above. For every dollar of property taxes paid, the taxing district received the amount shown in cents, i.e. \$.2159 is collected by the County Treasurer, remitted to the State and redistributed to the school districts for school support. Other moneys collected are distributed locally to the remaining taxing districts, with the exception of Timber Library, a joint county taxing district.

### **2013 SUMMARY OF TAXES**

| TAX DISTRICT       | TOTAL DISTRICT TAXES | TOTAL REGULAR<br>LEVIES | TOTAL EXCESS<br>LEVIES |  |
|--------------------|----------------------|-------------------------|------------------------|--|
|                    |                      |                         |                        |  |
| Local Schools      | 19,898,155.13        |                         | 19,898,155.13          |  |
| State School       | 16,791,430.00        | 16,791,430.00           |                        |  |
| County             | 11,456,988.40        | 11,456,988.40           |                        |  |
| Cities and Towns   | 2,914,079.18         | 2,914,079.18            |                        |  |
| Cemetery Districts | 201,293.32           | 201,293.32              |                        |  |
| Road District      | 11,220,141.96        | 11,220,141.96           |                        |  |
| EMS Levies         | 2,098,947.38         | 2,098,947.38            |                        |  |
| Fire Districts     | 6,757,016.90         | 6,757,016.90            |                        |  |
| Timberland Library | 2,801,490.69         | 2,801,490.69            |                        |  |
| Port Districts     | 2,502,233.68         | 2,502,233.68            |                        |  |
| Hospital District  | 1,117,646.35         | 1,117,646.35            |                        |  |
| TOTAL LEVIES       | 77,759,422.99        | 57,861,267.86           | 19,898,155.13          |  |
| PERCENT OF TOTALS  | , ,                  | 74.41                   | 25.59                  |  |