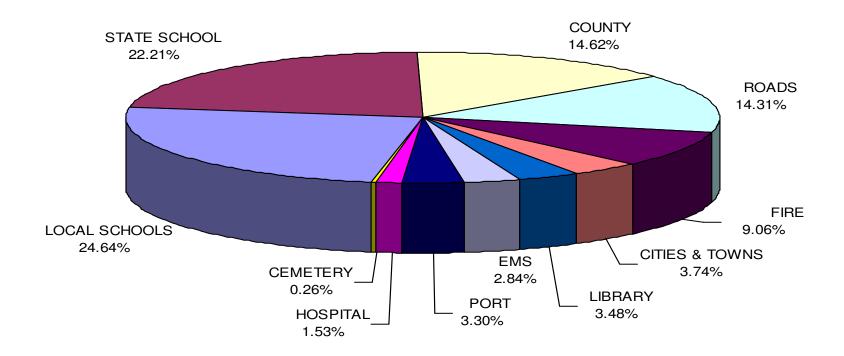

# TAX DOLLAR DISTRIBUTION

The disbursement of your tax dollar is shown above. For every dollar of property taxes paid, the taxing district received the amount shown in cents, i.e. \$.2221 is collected by the County Treasurer, remitted to the State and redistributed to the school districts for school support. Other moneys collected are distributed locally to the remaining taxing districts, with the exception of Timber Library, a joint county taxing district.