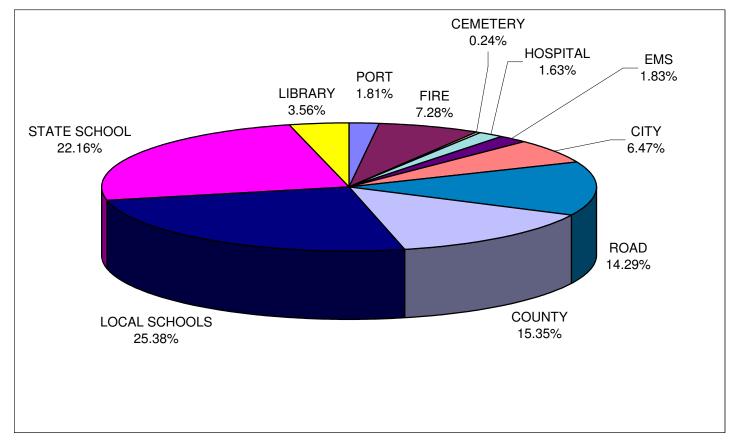

## TAX DOLLAR DISTRIBUTION

The disbursement of your tax dollar is shown above. For every dollar of property taxes paid, the taxing district received the amount shown in cents, i.e. 22.16 cents is collected by the County Treasurer, remitted to the State and redistributed to the school districts for school support. Other moneys collected are distributed locally to the remaining taxing districts, with the exception of Timber Library, a joint county taxing district.