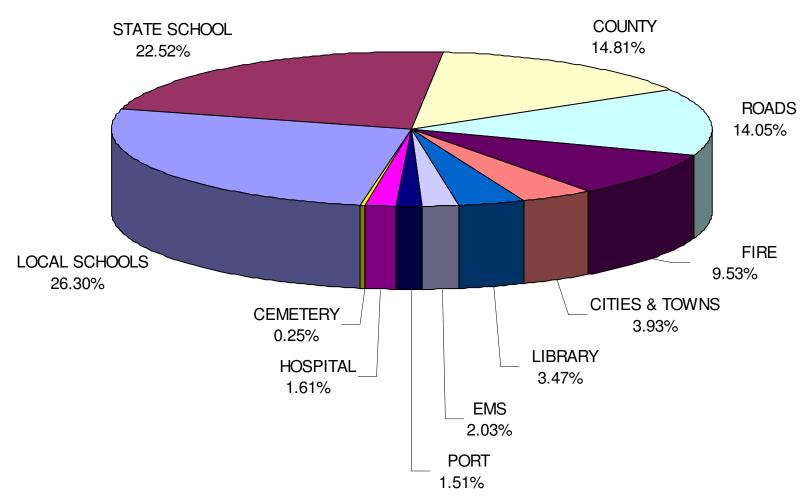

### TAX DOLLAR DISTRIBUTION

The disbursement of your tax dollar is shown above. For every dollar of property taxes paid, the taxing district received the amount shown in cents, i.e. 22.52. cents is collected by the County Treasurer, remitted to the State and redistributed to the school districts for school support. Other moneys collected are distributed locally to the remaining taxing districts, with the exception of Timber Library, a joint county taxing district.