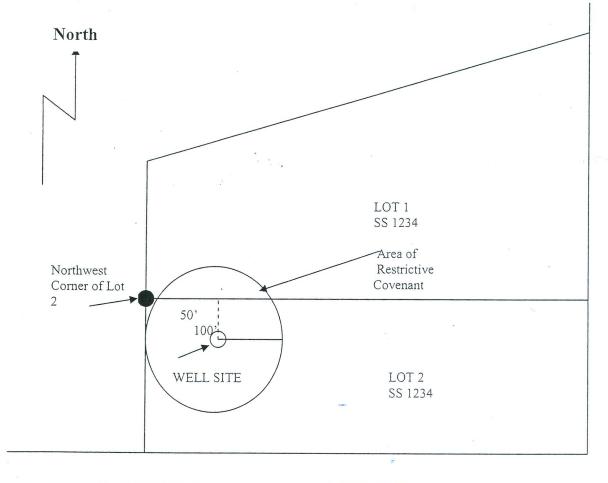

on which the grantor(s) owns and operates a well and waterworks supplying water for public use located on said real estate, at:

#### SECTION B

50 feet south and 100 feet east of the Northwest corner of Lot 2 of Short Plat 1234, as described and shown on Attachment "A".

and grantor(s) is (are) required to keep the water supplied from said well free from impurities which might be injurious to the public health.

# JOHN DOE'S WATER SYSTEM WELL LOCATION MAP

## Legal Description

Lots I and 2 of Short Plat number 1234 as recorded in Volume 15 of Short Plat at pages 12 through 14, Auditors File No. 1234567, Records of ANY County, Washington.

\_\_\_\_\_\_

CLEANWATER