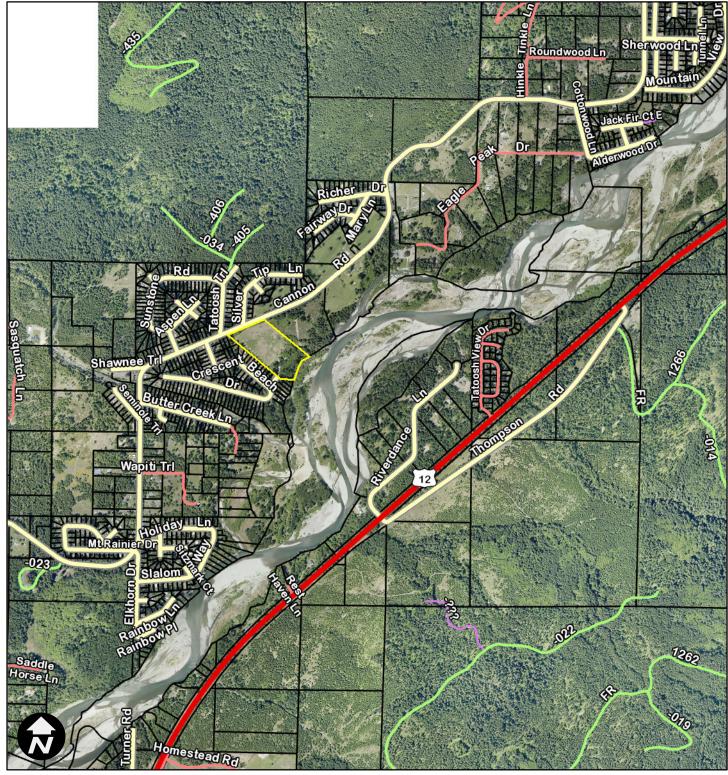

## Lewis County - GIS 2024 Aerial Photos Exhibit 18

1:18,056

3,200 ft

Lewis County

800

0

**LEWIS COUNTY** 

est. 1845

1,600

NAD 1983 StatePlane Washington South FIPS 4602 Feet

Lewis County does not guarantee the accuracy of the information shown on this map and is not responsible for any use or misuse by others regarding this material. It is provided for general informational purposes only. This map does not meet legal, engineering, or survey standards. Please practice due diligence and consult with licensed experts before making decisions.

© Lewis County GIS | 2024 Imagery © Pictometry & Lewis County