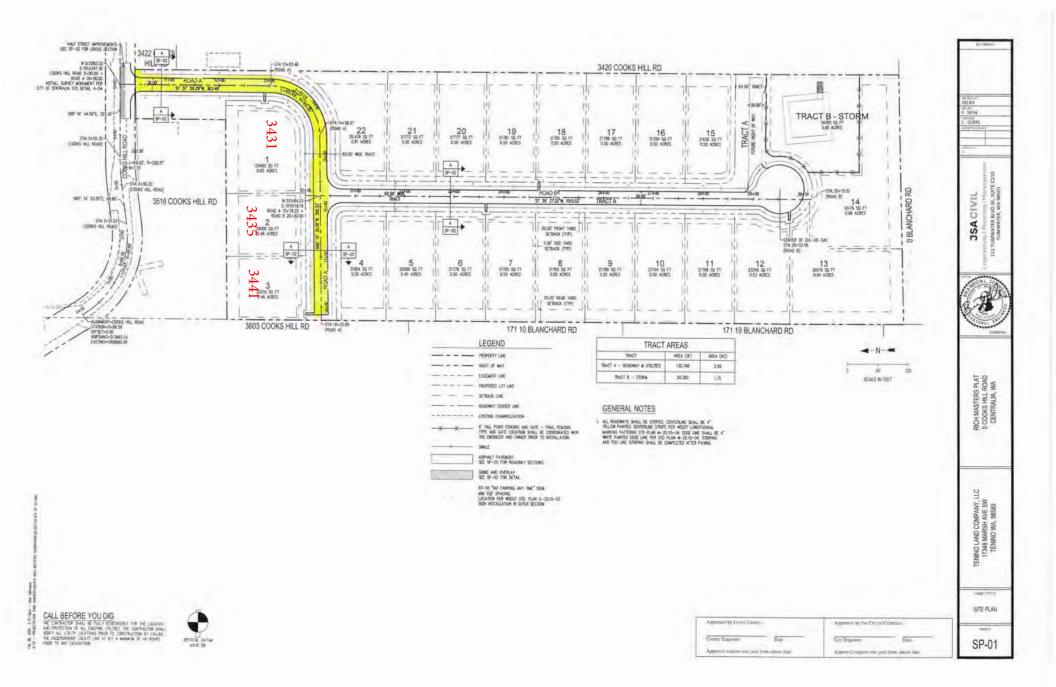

Road Location:Origin: COOKS HILL<br/>Grid Location: D1<br/>End of Road: 0.139Origin Road Class: County<br/>Milepoint: 1.662<br/>Nearest 100 Block: 3400Addresses Assigned:3431 Everette Ln.<br/>3435 Everette Ln.<br/>3411 Everette Ln.Lot#: 1<br/>Lot#: 2<br/>Lot#: 3

**Everette Ln** 

The responsibility for placement of the new private road name sign is determined by the classification of the origin road, whether access is from a county road, state highway or another private road. The attached form will provide you the specific information regarding the requirements for design and placement of the road sign for this new private road.