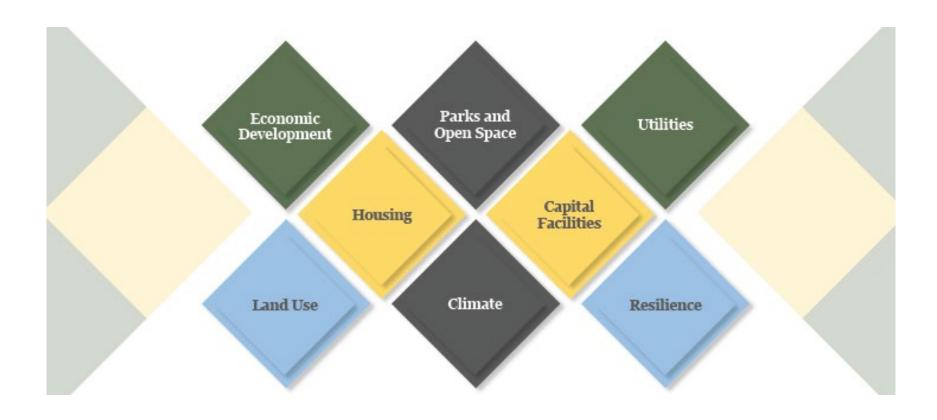

#### What is Lewis County 2045?

- 20-year vision
- Created with the community
- Addresses growth and impacts of growth
- Must comply with Growth Management Act

# What is Lewis County 2045?