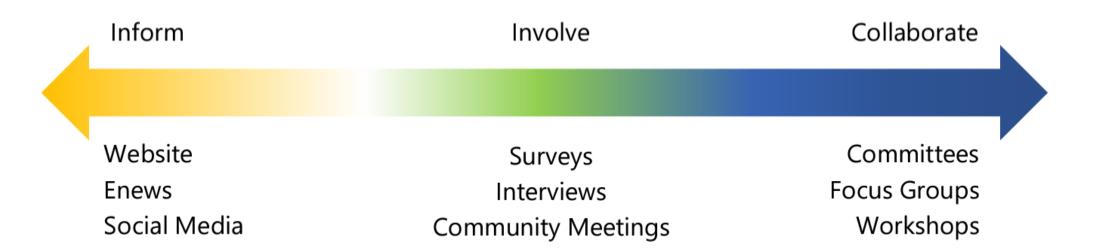

# What is Community Engagement?

### What is Community Engagement?

#### Community Feedback

The community represents a broad spectrum of ideas, opinions, goals and values. These groups may include landowners, residents, community associations, special interest groups, advocacy groups and more.

#### Work by County Staff

Professional staff with technical expertise and knowledge about the planning process. These individuals act as advisors to the Planning Commission and Board of County Commissioners. Consultants sometimes are hired on a limited basis to provide technical assistance.

#### Planning Commission

Volunteer community
members with legal
responsibility to review plans
and projects. Responsible to
make recommendations to
elected officials to guide the
decision to adopt the
comprehensive plan update.

#### **Board of County Commissioners**

Set policy, make decisions on plans, adopt ordinances, and approve budgets. This group will hear progress updates throughout the update process. Presentations to this group will detail how community feedback is used.