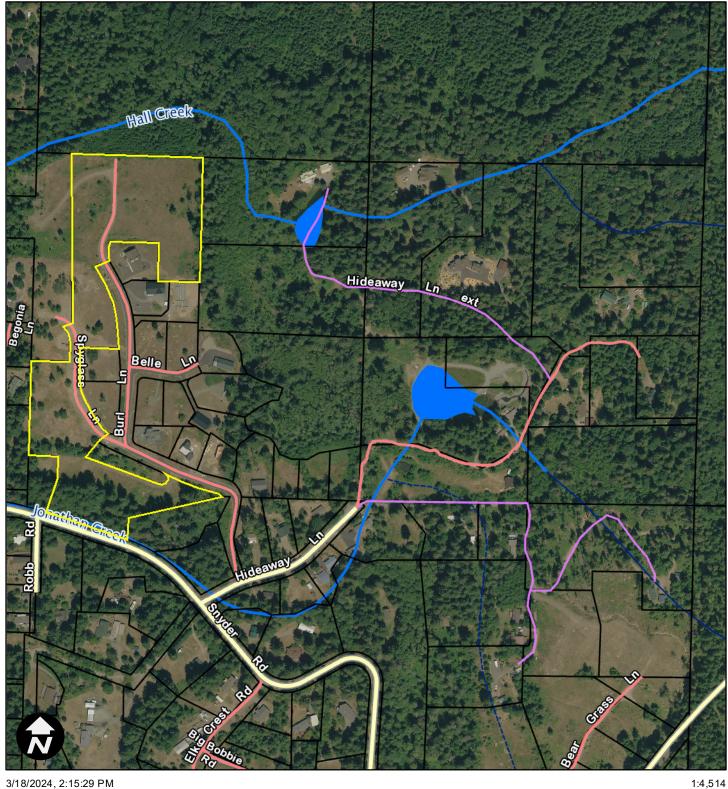

## Lewis County - 2021 Aerial Photo EXHIBIT 25

0 205 410 820 ft NAD 1983 StatePlane Washington South FIPS 4602 Feet

Lewis County does not guarantee the accuracy of the information shown on this map and is not responsible for any use or misuse by others regarding this material. It is provided for general informational purposes only. This map does not meet legal, engineering, or survey standards. Please practice due diligence and consult with licensed experts before making decisions.

2021 Imagery © Hexagon & Lewis County | © Lewis County GIS