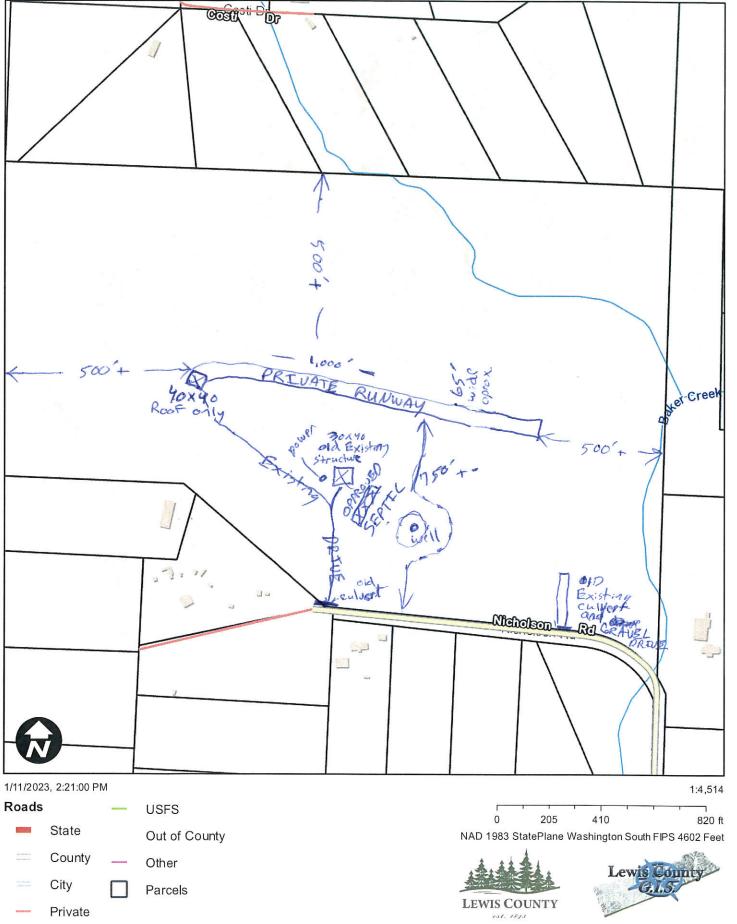

## Community Development

2025 NE Kresky Avenue Chehalis WA 98532

January 25, 2023

STEINHOFF, AARON 280 NICHOLSON RD ETHEL, WA 98542

**RE:** Development Review Application # MSR23-0019

Project: Private use runway and 40x40 roof only building

Parcel #: 014589002002

## Dear Applicant:

The initial review of your master site review is complete. The above referenced application is placed on hold pending resolution of the following issues:

- A Type III Special Use Permit is required for aviation facility uses in RDD-20 zoning.
  - The State Environmental Policy Act Checklist (SEPA) is required to be submitted with the Special Use Permit.
- A Wetland Report is required due to the proposal's location on mapped hydric soils. The Wetland Report from 2018 did not test in the area of the current proposal, so an updated report with additional testing data is required.

| Full Project Description: Private use Runway and 40x40 Roof only Building                                                                                                                                                                                                                                                                                                                                                                                                                                                                                                                       |
|-------------------------------------------------------------------------------------------------------------------------------------------------------------------------------------------------------------------------------------------------------------------------------------------------------------------------------------------------------------------------------------------------------------------------------------------------------------------------------------------------------------------------------------------------------------------------------------------------|
| Tax Parcel Number (s): 014589 - 002 - 002                                                                                                                                                                                                                                                                                                                                                                                                                                                                                                                                                       |
| Site Address: 280 Nicholson Rd.                                                                                                                                                                                                                                                                                                                                                                                                                                                                                                                                                                 |
| Owner's Name: Dennis and Carol keller                                                                                                                                                                                                                                                                                                                                                                                                                                                                                                                                                           |
| Owner's Address: 8200 Circula De Los Moteros                                                                                                                                                                                                                                                                                                                                                                                                                                                                                                                                                    |
| Owner's Phone Number: 360 266-7050 Owner's Email: Flyaway 12000 AT Gmailson                                                                                                                                                                                                                                                                                                                                                                                                                                                                                                                     |
| Applicant Information:                                                                                                                                                                                                                                                                                                                                                                                                                                                                                                                                                                          |
| Name: Aaron Steinhoff                                                                                                                                                                                                                                                                                                                                                                                                                                                                                                                                                                           |
| Mailing Address: 280 Nicholson Rd. Ethel Wa 98542                                                                                                                                                                                                                                                                                                                                                                                                                                                                                                                                               |
| Phone Number: 360 266-2050 E-mail: Flyaway 12000A+ Gmail.com                                                                                                                                                                                                                                                                                                                                                                                                                                                                                                                                    |
| Acknowledgment                                                                                                                                                                                                                                                                                                                                                                                                                                                                                                                                                                                  |
| I understand that County regulations require owner permission for County personnel to enter private property to conduct permit processing, review, and inspections. I also understand that my failure to grant permission to enter may result in denial or withdrawal of a permit or approval. By my signature below, permission is granted for representatives of the Community Development, Environmental Services, and Public Works Department to enter and remain on and about the property for the sole purpose of processing such permits and performing required inspections or reviews. |
| I/We certify that all plans, specifications and other submissions required in support of this application conform to the requirements of all federal, state, and local codes and applicable laws and ordinances; and I certify that I am either the current legal owner of this property or their authorized representative. With this document, I take full responsibility for the lawful action that this document allows.                                                                                                                                                                    |
| I certify that I have read and understand the limitations and conditions of Lewis County Code and agree to comply with all conditions of approval. I understand that any permits issued by Lewis County, consistent with the attached site plan, are valid ONLY if construction is in according to this plan and all other conditions of the permit are followed. By my signature below, I affirm that all the information and documents provided with this application are true and accurate to the best of my knowledge.                                                                      |
| Signature:                                                                                                                                                                                                                                                                                                                                                                                                                                                                                                                                                                                      |
| Check one: Owner Authorized Agent                                                                                                                                                                                                                                                                                                                                                                                                                                                                                                                                                               |