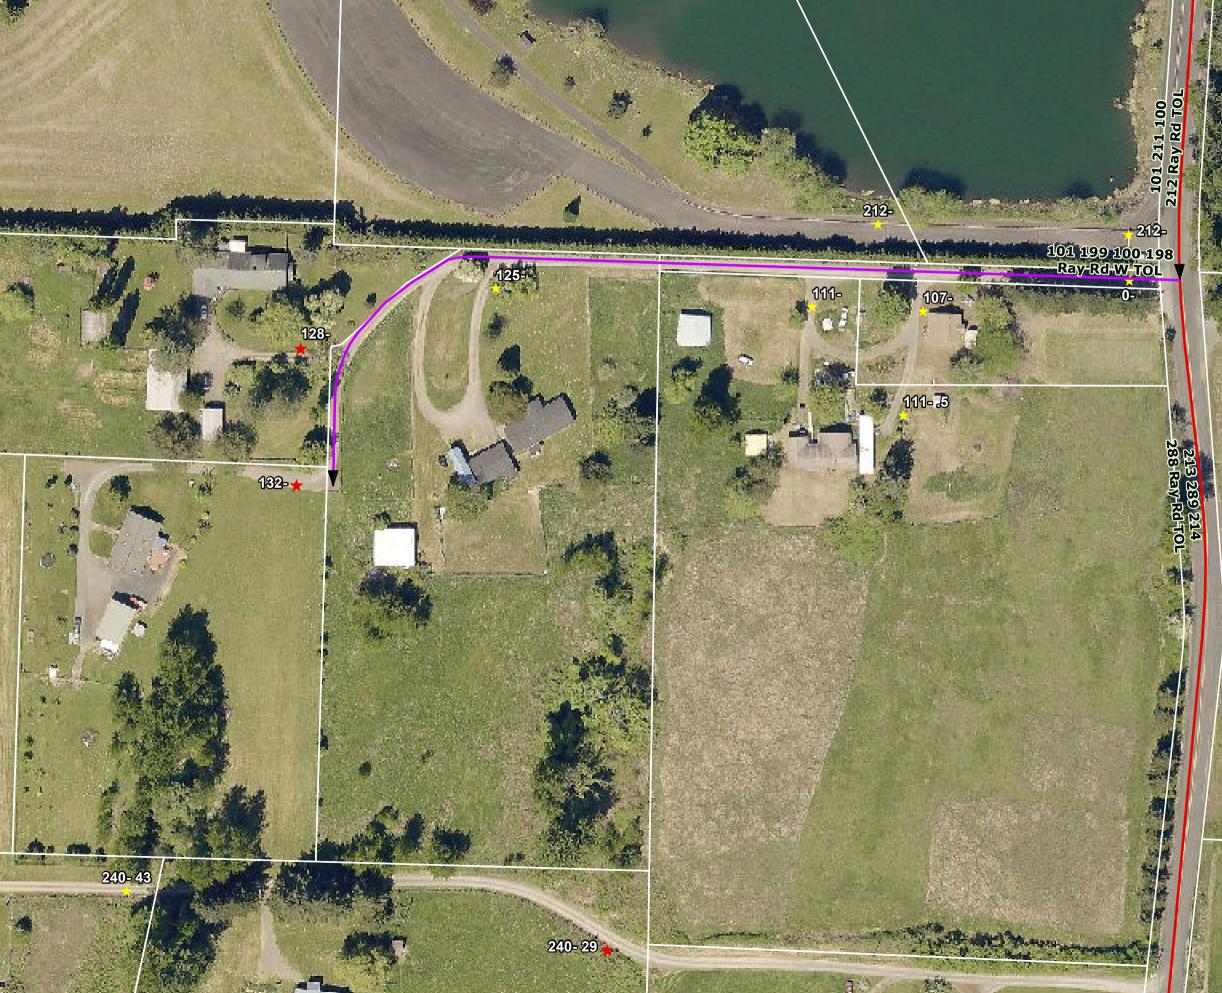

Approved Private Road Name: RAY RD W

Road Location: Origin: RAY RD Origin Road Class: Private

Milepoint: 0.557 Nearest 100 Block:

Addresses Assigned: 132 Ray Rd W Parcel #: 011651004006

 128 Ray Rd W
 011651004002

 125 Ray Rd W
 011651004004

 111 Ray Rd W
 011689000000

 111-.5 Ray Rd W
 011689000000

 107 Ray Rd W
 011689001000

If you have any questions, please contact our office at (360) 740-1146. Thank you.

Sincerely,