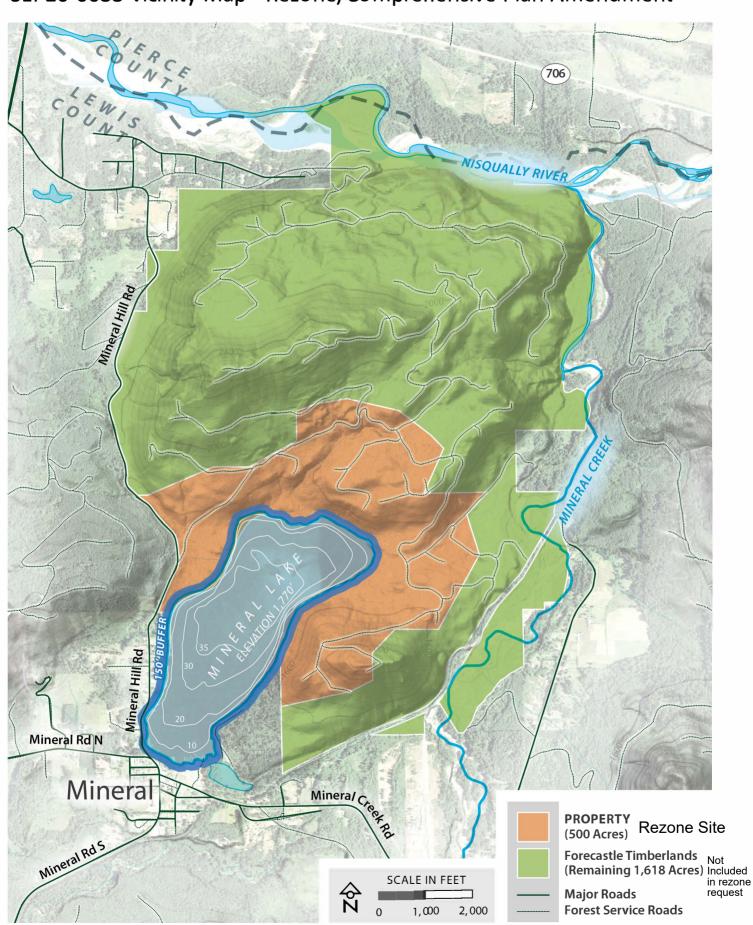

SEP20-0033 Vicinity Map - Rezone/Comprehensive Plan Amendment



## Mineral Lake Existing LU and Zoning



12/22/2020, 11:21:20 AM 1:36,112 0 1,600 3,200 6,400 ft

LEWIS COUNTY

NAD 1983 StatePlane Washington South FIPS 4602 Feet



Lewis County does not guarantee the accuracy of the information shown on this map and is not responsible for any use or misuse by others regarding this material. It is provided for general informational purposes only. This map does not meet legal, engineering, or survey standards. Please practice due diligence and consult with licensed experts before making decisions.