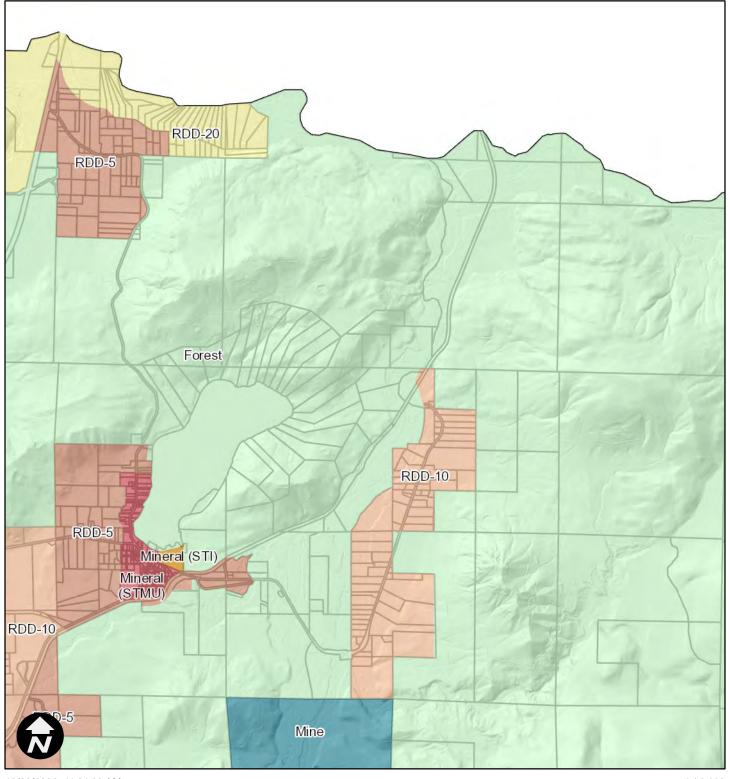

## Mineral Lake Existing LU and Zoning

12/22/2020, 11:21:20 AM 1:36,112 0 1,600 3,200 6,400 ft

LEWIS COUNTY

NAD 1983 StatePlane Washington South FIPS 4602 Feet

Lewis County does not guarantee the accuracy of the information shown on this map and is not responsible for any use or misuse by others regarding this material. It is provided for general informational purposes only. This map does not meet legal, engineering, or survey standards. Please practice due diligence and consult with licensed experts before making decisions.